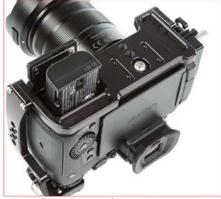

LA HAUTEUR DU ROD BLOC FRONTAL AJUSTABLE POUR INSTALLER DES ACCESSOIRES

EASY ACCESS TO THE BATTERY DOOR UNDERNEATH THE CAMERA

ACCÈS FACILE À LA PORTE DE **BATTERIE DE LA CAMÉRA** 

A QUICK RELEASE PLATE IS INCLUDED FOR MORE STABILITY

UNE PLAQUE DE RELÂCHEMENT RAPIDE EST INCLUSE POUR PLUS DE STABILITÉ