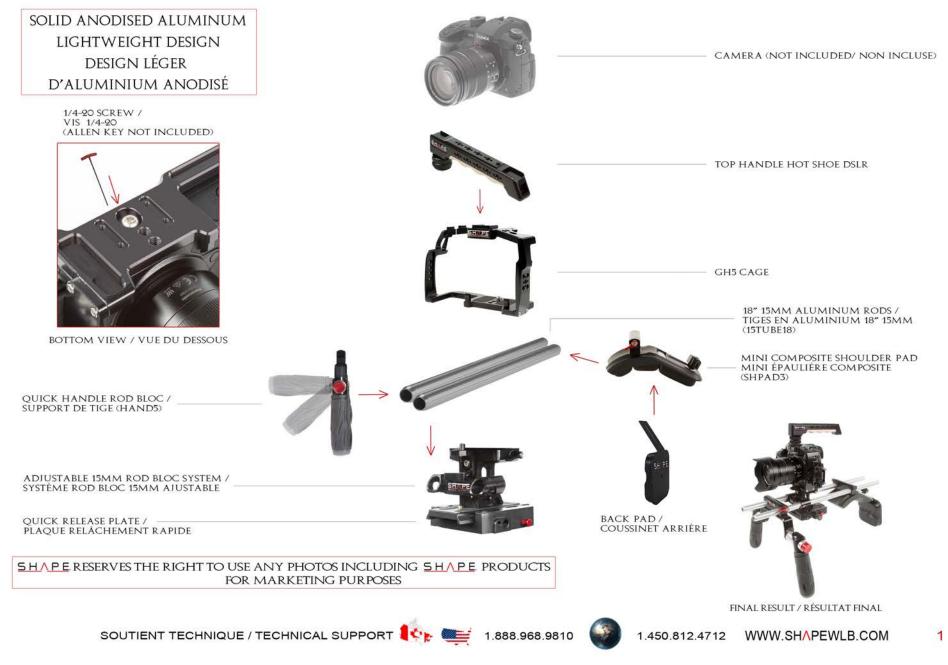

ASSEMBLY PLAN / PLAN D'ASSEMBLAGE

PANASONIC GH5 CAGE SHOULDER MOUNT

(GH5SM)

## **ASSEMBLY PLAN / PLAN D'ASSEMBLAGE**

## PANASONIC GH5 CAGE SYSTEM