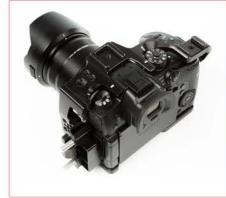

## **CAMERA INSTALLATION & FEATURES**

THE CAGE WAS DESIGNED TO ACCESS THE CAMERA'S MAIN FEATURES

LA CAGE EST CONÇUE POUR ACCÉDER AUX FONCTIONS PRINCIPALES DE LA CAMÉRA