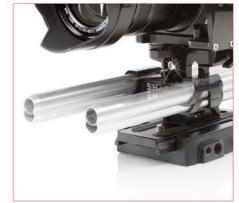

## EASY ACCESS TO THE CAMERA'S CABLES PROTECTOR

ACCÈS FACILE AU PROTECTEUR DE CÂBLES DE LA CAMÉRA

EASY ACCESS TO THE MEMORY CARD DOOR

ACCÈS FACILE À LA PORTE DE CARTE MÉMOIRE DE LA CAMÉRA

THE HEIGHT OF THE FRONT ROD BLOC CAN BE ADJUSTED TO FIT ACCESSORIES

LA HAUTEUR DU ROD BLOC FRONTAL AJUSTABLE POUR INSTALLER DES ACCESSOIRES

EASY ACCESS TO THE BATTERY DOOR UNDERNEATH THE CAMERA

ACCÈS FACILE À LA PORTE DE **BATTERIE DE LA CAMÉRA** 

A QUICK RELEASE PLATE IS INCLUDED FOR MORE STABILITY