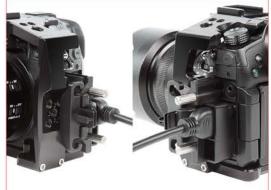

## EASY ACCESS TO THE CAMERA'S CABLES PROTECTOR

ACCÈS FACILE AU PROTECTEUR DE CÂBLES DE LA CAMÉRA

EASY ACCESS TO THE MEMORY CARD DOOR

ACCÈS FACILE À LA PORTE DE CARTE MÉMOIRE DE LA CAMÉRA

THE HEIGHT OF THE FRONT ROD BLOC CAN BE ADJUSTED TO FIT ACCESSORIES

LA HAUTEUR DU ROD BLOC FRONTAL AJUSTABLE POUR INSTALLER DES ACCESSOIRES

EASY ACCESS TO THE BATTERY DOOR UNDERNEATH THE CAMERA

ACCÈS FACILE À LA PORTE DE **BATTERIE DE LA CAMÉRA** 

A QUICK RELEASE PLATE IS INCLUDED FOR MORE STABILITY