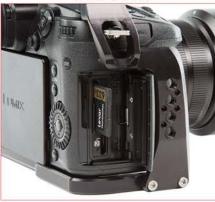

## EASY ACCESS TO THE CAMERA'S CABLES PROTECTOR

ACCÈS FACILE AU PROTECTEUR DE CÂBLES DE LA CAMÉRA

EASY ACCESS TO THE MEMORY CARD DOOR

ACCÈS FACILE À LA PORTE DE CARTE MÉMOIRE DE LA CAMÉRA

THE HEIGHT OF THE FRONT ROD BLOC CAN BE ADJUSTED TO FIT ACCESSORIES

LA HAUTEUR DU ROD BLOC FRONTAL AJUSTABLE POUR INSTALLER DES ACCESSOIRES

EASY ACCESS TO THE BATTERY DOOR UNDERNEATH THE CAMERA

ACCÈS FACILE À LA PORTE DE **BATTERIE DE LA CAMÉRA** 

A QUICK RELEASE PLATE IS INCLUDED FOR MORE STABILITY