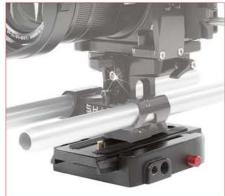

LA HAUTEUR DU ROD BLOC FRONTAL AJUSTABLE POUR INSTALLER DES ACCESSOIRES

EASY ACCESS TO THE BATTERY DOOR UNDERNEATH THE CAMERA

ACCÈS FACILE À LA PORTE DE **BATTERIE DE LA CAMÉRA** 

A QUICK RELEASE PLATE IS INCLUDED FOR MORE STABILITY

UNE PLAQUE DE RELÂCHEMENT RAPIDE EST INCLUSE POUR PLUS DE STABILITÉ